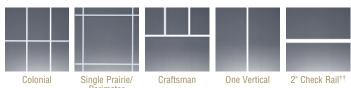

### **GRID PATTERNS**

- Grids are affixed to interior and exterior of windows, adding character and charm throughout.
- Shadow bars placed between panes feature a mill finish to further enhance the dimensional appearance of divided lites.†
- Available in the full collection of Signature Elite colors and woodgrain finishes.
- Choose from historic grid patterns in Colonial, Single Prairie, Single Perimeter, Craftsman, One Vertical and 2" Check Rail.††