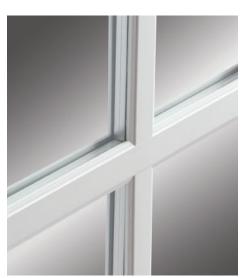

### TRADITIONAL AESTHETIC WITH UNMATCHED PERFORMANCE

Signature Elite Simulated Divided Lites replicate the historical beauty of true divided lites handcrafted with small individual panes of glass separated by muntiins and mounted in a frame. Our refined design combines this timeless aesthetic with the superior quality, energy efficiency and easy-care convenience of today's advanced technology.

- Grids are affixed to interior and exterior of windows, adding character and charm throughout.
- Shadow bars placed between panes feature a mill finish to further enhance the dimensional appearance of divided lites.†
- Available in the full collection of Signature Elite colors and woodgrain finishes.
- Choose from historic grid patterns in Colonial, Single Prairie, Single Perimeter, Craftsman, One Vertical and 2" Check Rail.††

1-1/4" (above left) and 7/8" (above right) Simulated Divided Lite with mill finish shadow bar.