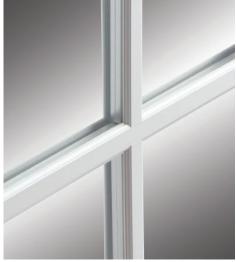

### TRADITIONAL AESTHETIC WITH UNMATCHED PERFORMANCE

Signature Elite Simulated Divided Lites replicate the historical beauty of true divided lites handcrafted with small individual panes of glass separated by muntiins and mounted in a frame. Our refined design combines this timeless aesthetic with the superior quality, energy efficiency and easy-care convenience of today's advanced technology.

- Grids are affixed to interior and exterior of windows, adding character and charm throughout.
- Shadow bars placed between panes feature a mill finish to further enhance the dimensional appearance of divided lites.†
- Available in the full collection of Signature Elite colors and woodgrain finishes.
- Choose from historic grid patterns in Colonial, Single Prairie, Single Perimeter, Craftsman, One Vertical and 2" Check Rail.††

1-1/4" (above left) and 7/8" (above right) Simulated Divided Lite with mill finish shadow bar.