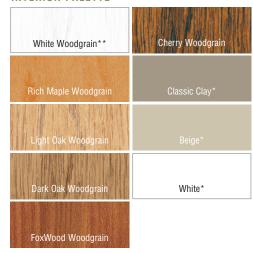

### INTERIOR PALETTE

<sup>\*</sup>Extruded solid color. Note: Classic Clay base is not available with exterior color finishes. \*\*White Woodgrain is available with a Beige or Classic Clay base only.